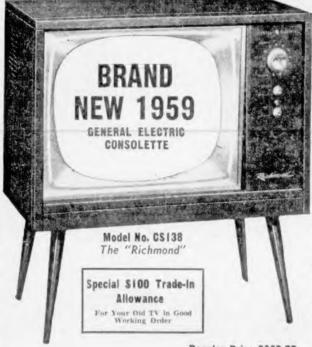

### Special \$100.00 Trade-In Allowance

#### GENERAL ELECTRIC CONSOLETTE

Here is a truly beautiful brand new, slim, sleek 1959 consolette you will be happy and proud to own.

Fabulously styled light oak or walnut cabinets featuring the new low, slim look in trend with modern furniture style, New, powerful strato power chassis, plus high resolution 21-inch picture tube to give you life-like picture clarity. Extra dark, slope mounted safety glass eliminates those annoying room reflections and glare, so harmul to the eyes. Can be easily removed for cleaning.

Regular Price \$289.00

Trade \$100.00 **BEST 'BUYS' PRICE** 

No Money Down-Only \$10 Per Month Puts This TV Set in Your Home